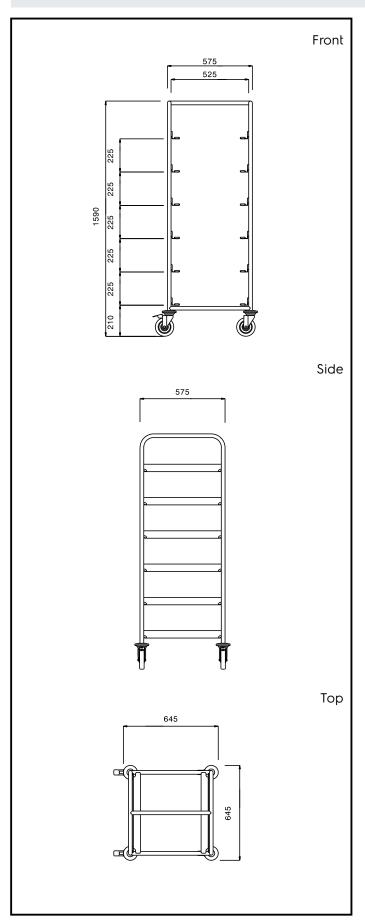

# **Key Information:**

External dimensions, Width:

361242 (DRT6)645 mmExternal dimensions, Depth:645 mmExternal dimensions, Height:1590 mmWheel material:Zinc platedWheel diameter:Ø 125Net weight:22 kg

Service Trolleys 6 Dishwasher Parallel Rack Trolley on wheels